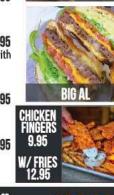

Sliced steak with sautéed onions, mushrooms, provolone cheese, mayonnaise and ketchup

Sliced steak, avocado, Swiss cheese, lettuce, tomato, and chipotle.

PERRI WRAP ...... 14.95 Bacon Cheeseburger with lettuce, tomato, mayo, & ketchup; with a side of Regular Fries THE BAGEL BURGER ...... 14.95

Cheddar cheese burger on an Everything Bagel with Swiss sautéed onions and mushrooms and BBQ sauce: with a side of fries SOPRANO BURGER ..... 14.95 Melted Swiss burger, grilled ham, lettuce,

tomato, with honey mustard and french fries 