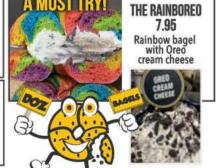

Scallion Cream Cheese, Smashed Avocado,

Romaine & Tomatoes on a Toasted Bagel

CHOPPED CREAM CHEESE

HAND ROLLED \$1.99 EACH BAGELS \$22.95 DOZEN (13) Connialty Dannie

| <b>Specially</b>                      | Bayers             |
|---------------------------------------|--------------------|
| MINI BAGELS                           | 1.35 EA / 14.95 DZ |
| • BIALYS                              | 2.29 EA            |
| • FLAT BAGELS                         | 2.39 EA            |
| <ul> <li>RAINBOW BAGEL</li> </ul>     | 2.84 EA            |
| <ul> <li>BACON-N-EGG BAGEL</li> </ul> | 2.99EA             |
| • FRENCH TOAST BAGEL                  | 2.99 EA            |
| OREO TWIST                            | 2.99 EA            |
| DORITO BAGEL                          |                    |
| <ul> <li>BUFFALO JALAPEÑO</li> </ul>  | 2.99 EA            |
| ASIAGO CHEESE                         | 2.99 EA            |
| PIZZA BAGEL                           | 3.95 EA            |
|                                       |                    |