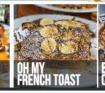

OH MY FRENCH TOAST 11.95 - Nutella, Bananas, Crunchy Granola and caramel drizzle

Famous cinnamon french toast, stuffed with bananas and cannoli cream with caramel dr

Made with

Yogurt,

and

**ADD ACAI** 

Almond Milk