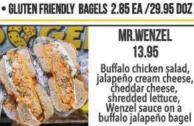

THE HIPSTER 9.95 Veggie Cream Cheese, smashed avocados, everything seeds on a toasted everything bagel

THE MANHATTAN 15.95 Sliced lox, Cream cheese, red onions and tomatoes on your choice of bage

MR.WENZEL 13.95

Buffalo chicken salad, alapeño cream cheese, shredded lettuce, Wenzel sauce on a buffalo jalapeño bagel

THE DIRTY DORITO 7.95 Dorito Bagel, Jalapeño CC, Loaded with Dorito Chips

THE MORING ELVIS 8.95 Chocolate Chip Twist Bagel, Nutella Cream Cheese, Peanut Butter & Banana