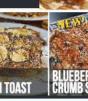

FAMOUS BANANA STACK 11.95 - 3 buttermilk pancakes stuffed with bananas and candied pecans topped with caramel drizzle

BLUEBERRY CRUMB STACK 12.95- Buttermiulk stack loaded with blueberries, topped with crumb cake crumbles drizzled with caramel